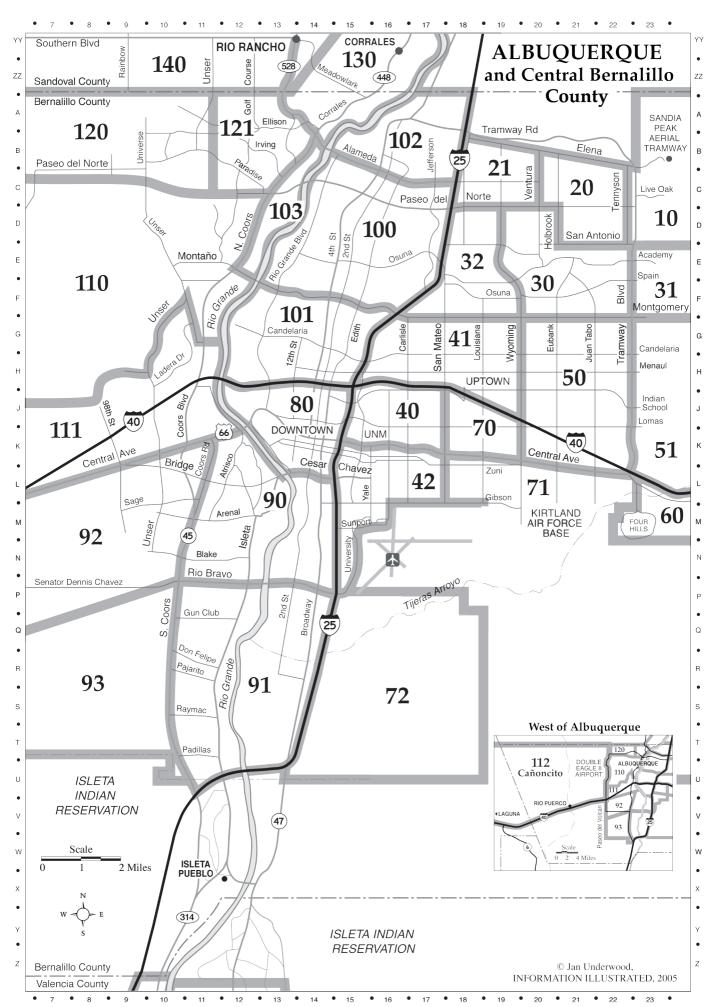

## **SWMLS Service Areas**

## Albuquerque & Central Bernalillo County

| <u>AREA</u><br>10 | NAME<br>Sandia Heights                   | BOUNDRY<br>North & South ZA: A23, B23, C23, D23                                                                                                                                                |
|-------------------|------------------------------------------|------------------------------------------------------------------------------------------------------------------------------------------------------------------------------------------------|
| 20                | North Albuquerque Acres Area             | East of Ventura/Holbrook, South of Elena, West of Tennyson, North of San Antonio                                                                                                               |
| 21                | Albuquerque Acres West                   | East of I-25, South of Tramway Road, West of Ventura, North of Paseo del Norte                                                                                                                 |
| 30                | Far Northeast Heights                    | East of Wyoming, South of Paseo del Norte/San Antonio, West of Tramway Blvd., North of Montgomery East of Tramway Blvd. to mountains, South of San Antonio, North of Montgomery                |
| 31                | Foothills North                          |                                                                                                                                                                                                |
| 32                | Academy West                             | East of I-25, South of Paseo del Norte, West of Wyoming, North of Montgomery                                                                                                                   |
| 40                | UNM                                      | East of I-25, South of I-40, West of San Mateo, North of Central Ave.                                                                                                                          |
| 41                | Uptown                                   | East of I-25, South of Montgomery, West of Wyoming, North of I-40                                                                                                                              |
| 42                | UNM South                                | East of I-25, South of Central Ave., West of San Mateo, North KAFB                                                                                                                             |
| 50                | Northeast Heights                        | East of Wyoming, South of Montgomery, West of Tramway Blvd., North of Central Ave.                                                                                                             |
| 51                | Foothills South                          | East of Tramway Blvd. to mountains, South of Montgomery, North of I-40                                                                                                                         |
| 60                | Four Hills Village                       | East/North of KAFB, South of I-40 to mountains.                                                                                                                                                |
| 70                | Fairgrounds                              | East of San Mateo, South of I-40, West of Wyoming, North of Central Ave.                                                                                                                       |
| 71                | Southeast Heights                        | South of Central, East of San Mateo/KAFB, North of KAFB, West of Tramway Blvd.                                                                                                                 |
| 72                | Mesa Del Sol                             | South of Sunport, East of I-25, West of KAFB, North of Isleta Reservation                                                                                                                      |
| 80                | Downtown Area                            | East of Rio Grande River, South of I-40, East of I-25, North of Cesar Chavez                                                                                                                   |
| 90                | Near South Valley                        | East of Coors Rd., South of Central Ave./Cesar Chavez, West of I-25, North of Rio Bravo                                                                                                        |
| 91                | Valley Farms                             | East of S. Coors Rd., South of Rio Bravo, West/North of I-25                                                                                                                                   |
| 92                | Southwest Heights                        | East of reservation, South of Central Ave., West of Coors Rd., North of Rio Bravo                                                                                                              |
| 93                | Pajarito                                 | East/North of reservation, South of Rio Bravo, West of S. Coors Rd.                                                                                                                            |
| 100               | North Valley                             | East of Rio Grande River, South of Alameda, West of I-25, North of Montgomery Montano                                                                                                          |
| 101               | Near North Valley                        | East of Rio Grande River, South of Montgomery/Montano, West of I-25, North of I-40                                                                                                             |
| 102               | Far North Valley                         | East of Rio Grande River, South of Sandoval County Line, West of I-25, North of Alameda                                                                                                        |
| 103               | West River Valley                        | East of N. Coors, South of Alameda, West of Rio Grande River, North of Montano                                                                                                                 |
| 110               | Northwest Heights                        | East of Paseo del Volcan, South of Paseo del Norte, West of N. Coors/Rio Grande River, North of Unser                                                                                          |
| 111               | Ladera Heights                           | East of Paseo del Volcan, South of Unser, West of Rio Grande River, North of Central Ave.                                                                                                      |
| 112               | Canconcito                               | East of Laguna Reservation, South of Sandoval County Line, West of Paseo del Volcan, North of reservation.                                                                                     |
| 120               | Paradise West                            | East of mesa, South of Sandoval County Line, West of Unser, North of Paseo del Norte                                                                                                           |
| 121               | Paradise East                            | East of Unser, South of Sandoval County Line, West of 528/N. Coors, North of Paseo del Norte                                                                                                   |
| 130               | Corrales                                 | Corrales is in Sandoval County                                                                                                                                                                 |
| 140<br>141        | Rio Rancho South<br>Rio Rancho Southwest | East of Rainbow Blvd., South of Southern Blvd, West of Corrales, North of Bernalillo County Line East of mesa, South of Southern Blvd., West of Rainbow Blvd., North of Bernalillo County Line |