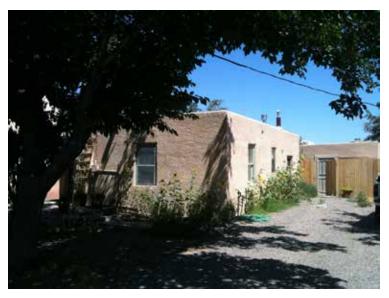

## Near North Valley Cottage Style Home + Studio For Rent

Near North Valley home with studio, garden, large fenced yard, and direct bike path access

- 812 square feet, 2 bedroom, 2 bath
- Light filled, clean, hardwood floors
- Separate heated/cooled secured ~120 sq. ft. studio (perfect for artist, home office, therapy room)
- Large enclosed back yard, back gate opens to bike path that connects to The COOP and Bosque Trail.
- Lots of garden space
- Shade trees in front yard and lots of parking
- Refrigerated air + central heat
- Washing machine
- Ceiling fans in all rooms
- Non smokers, dogs welcome with additional deposit