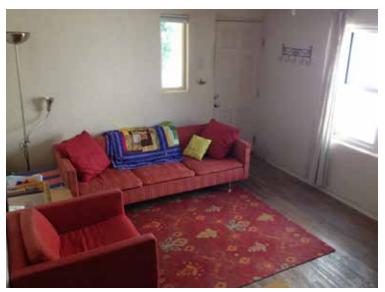

## Near North Valley Cottage Style Home + Studio For Rent

Near North Valley home with studio, garden, large fenced yard, and direct bike path access

- 812 square feet, 2 bedroom, 2 bath
- Light filled, clean, hardwood floors
- Separate heated/cooled secured ~120 sq. ft. studio (perfect for artist, home office, therapy room)
- Large enclosed back yard, back gate opens to bike path that connects to The COOP and Bosque Trail.
- Lots of garden space
- Shade trees in front yard and lots of parking
- Refrigerated air + central heat
- Washing machine
- Ceiling fans in all rooms
- Non smokers, dogs welcome with additional deposit