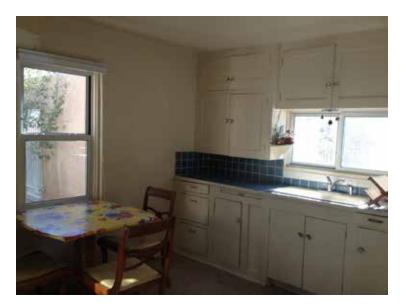

## Near North Valley Cottage Style Home + Studio For Rent

Near North Valley home with studio, garden, large fenced yard, and direct bike path access

- 812 square feet, 2 bedroom, 2 bath
- Light filled, clean, hardwood floors
- Separate heated/cooled secured ~120 sq. ft. studio (perfect for artist, home office, therapy room)
- Large enclosed back yard, back gate opens to bike path that connects to The COOP and Bosque Trail.
- Lots of garden space
- Shade trees in front yard and lots of parking
- Refrigerated air + central heat
- Washing machine
- Ceiling fans in all rooms
- Non smokers, dogs welcome with additional deposit