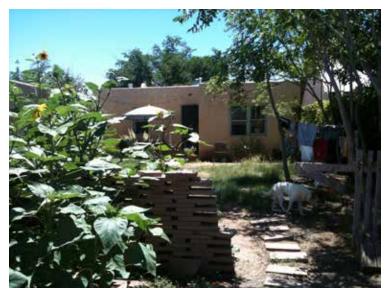

## Near North Valley Cottage Style Home + Studio For Rent

Near North Valley home with studio, garden, large fenced yard, and direct bike path access

- 812 square feet, 2 bedroom, 2 bath
- Light filled, clean, hardwood floors
- Separate heated/cooled secured ~120 sq. ft. studio (perfect for artist, home office, therapy room)
- Large enclosed back yard, back gate opens to bike path that connects to The COOP and Bosque Trail.
- Lots of garden space
- Shade trees in front yard and lots of parking
- Refrigerated air + central heat
- Washing machine
- Ceiling fans in all rooms
- Non smokers, dogs welcome with additional deposit